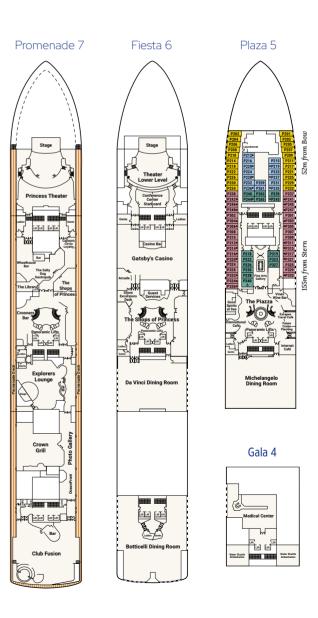

### Accommodation options

We have a wide range of accommodations from Interior, Oceanview, Balcony, Reserve Collection, Mini-Suites, Suites and Sky Suites. There are also inter-connecting rooms for families and friends. See pages 84-87 for details of our accommodation options.

### **Our finest accommodations – Suites**

Enhance your cruise with some of the most incredible accommodations at sea. With up to 92 square metres of space with large balconies and floor-to-ceiling glass doors, you'll travel the world in style and comfort when you reserve a Princess Suite or Princess Sky Suite on Discovery Princess®. Convenience, personalised service and superb dining to priority embarkation and disembarkation, plus a wealth of other amenities. Your every desire will be met with VIP touches, including priority dining and shore excursion reservations, exclusive lounge areas and so much more.

### Space for everyone

Fit up to four quests in all types of staterooms from interior to suites - and ask us about interconnected rooms. Travelling with five or more members? We recommend the Two Bedroom Family Suite option (available on select ships) that fits up to eight people with a spacious sitting room.