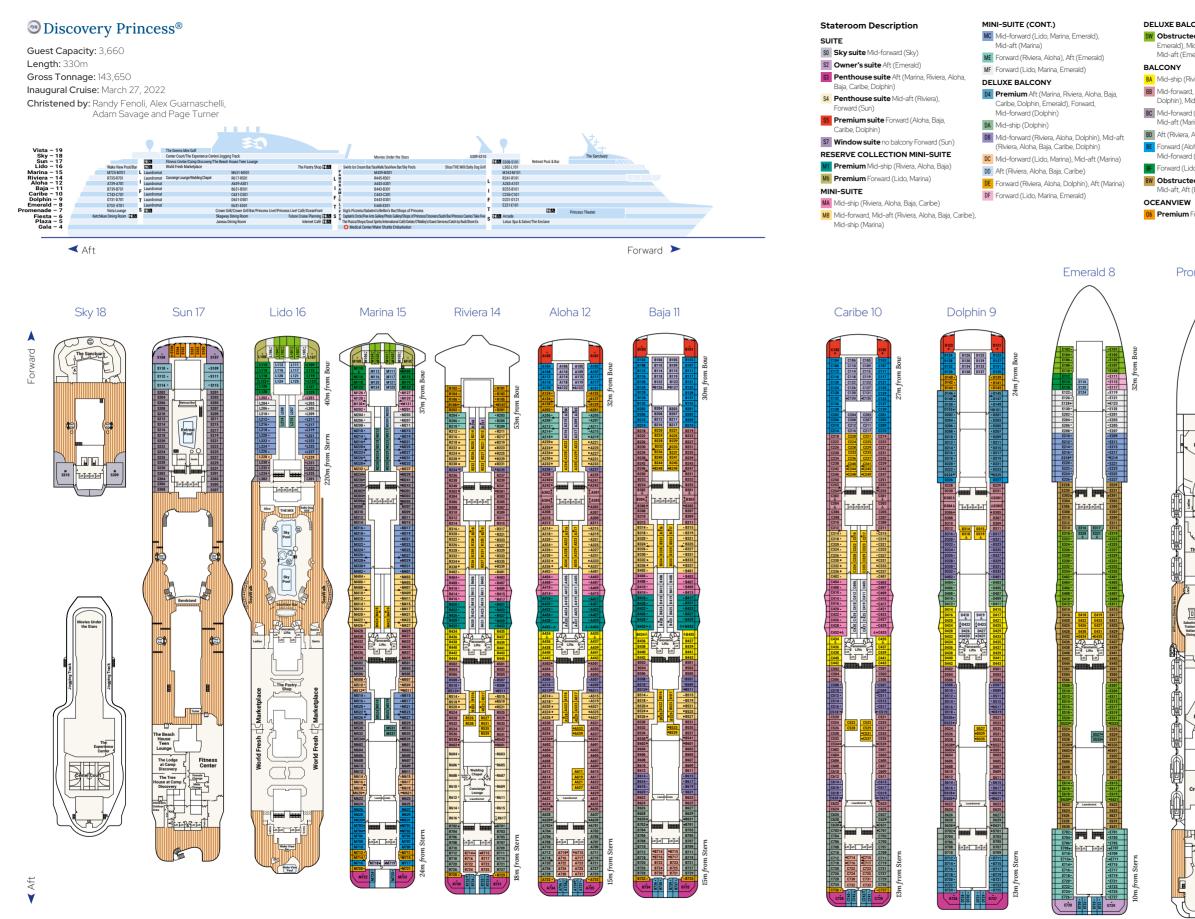

### Accommodation options

We have a wide range of accommodations from Interior, Oceanview, Balcony, Reserve Collection, Mini-Suites, Suites and Sky Suites. There are also inter-connecting rooms for families and friends. See pages 84-87 for details of our accommodation options.

### **Our finest accommodations – Suites**

Enhance your cruise with some of the most incredible accommodations at sea. With up to 92 square metres of space with large balconies and floor-to-ceiling glass doors, you'll travel the world in style and comfort when you reserve a Princess Suite or Princess Sky Suite on Discovery Princess®. Convenience, personalised service and superb dining to priority embarkation and disembarkation, plus a wealth of other amenities. Your every desire will be met with VIP touches, including priority dining and shore excursion reservations, exclusive lounge areas and so much more.