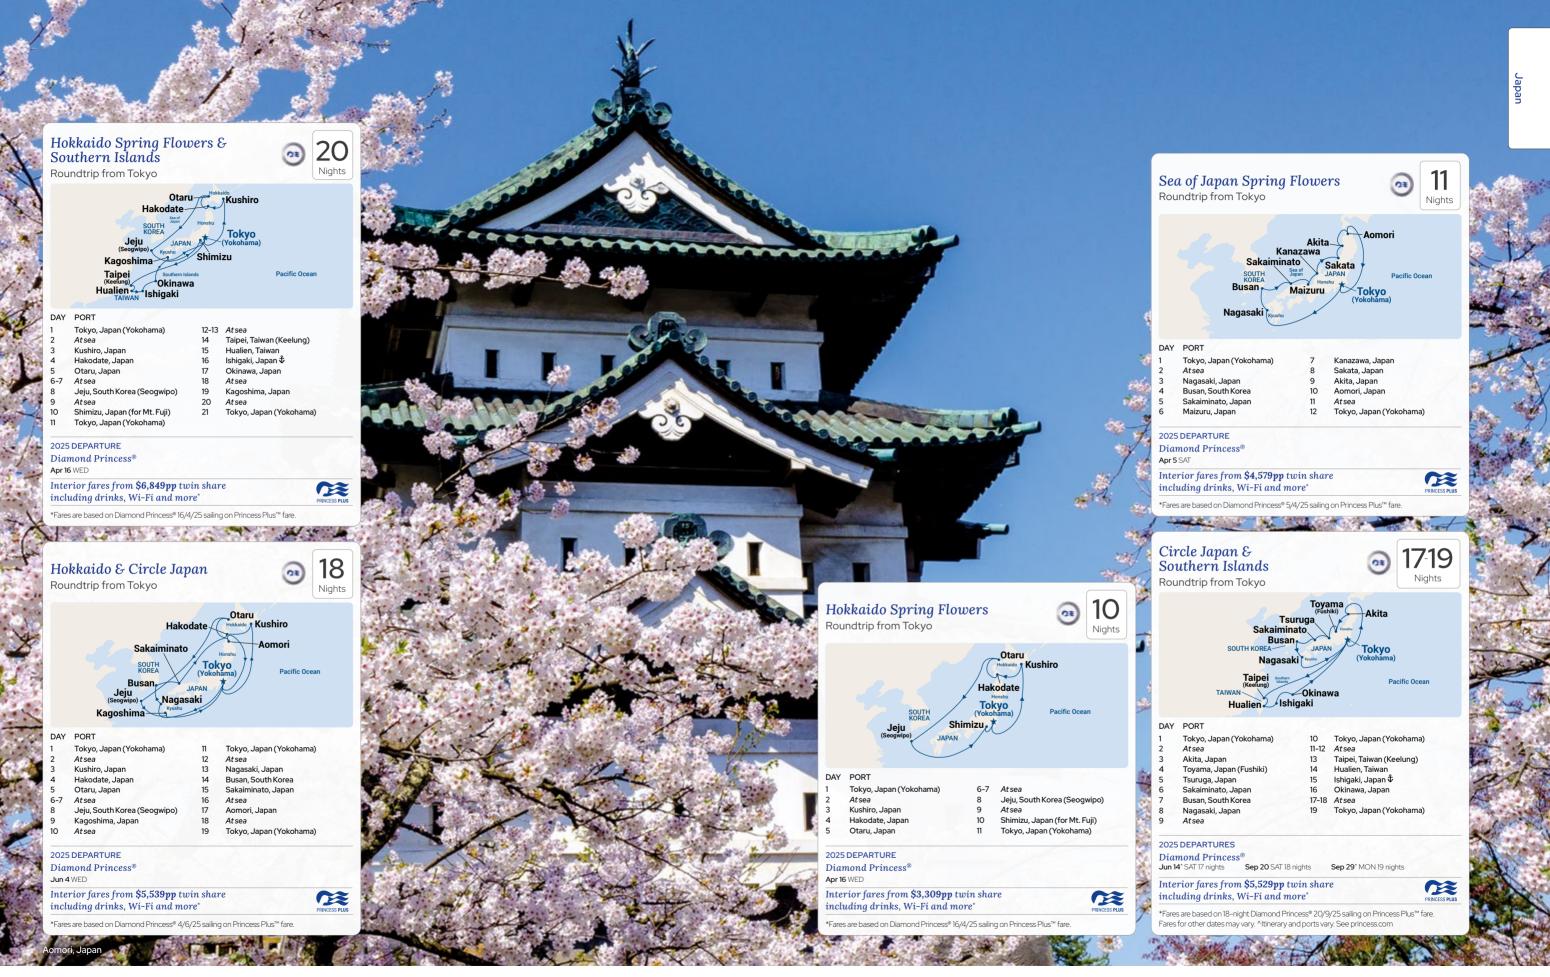

the many delights beckoning you to come and explore this ancient city which is your gateway to Mount Fuji. The active volcano has been designated a "place and source of artistic inspiration" by UNESCO.

## Okinawa is the birthplace of karate. One of the world's most popular martial arts, karate is a fusion of Chinese kung fu and traditional island martial arts. Whilst in Okinawa visit the magnificent

### West of the city lies Izumo-taisha, one of the oldest and holiest shrines in Shinto. This area is dotted with burial mounds from Japan's Bronze Age. The town of Matsue boasts the celebrated "Black Castle". Also a common sight ashore are the Yōkai - approximately 100 bronze statues of supernatural characters that

# Excursion Highlights

Matsue Castle, Horikawa Boat Ride & Adachi Museum



+ Access by ship's water shuttle, weather permitting. \*Terms and conditions apply. See page 29 for full fare terms and conditions and pages 91-96 for the Passage Contract - both of which passengers are bound by. Cruise itineraries and onboard offerings are not guaranteed.



|                                                                                                                                                                        | rcle Japan<br>Indtrip from Tokyo                                                                              |                                                  |                                                                          | 8 <sub>&amp;</sub> 9<br>Nights | Hokkaid<br>Roundtrip f                                                     |
|-