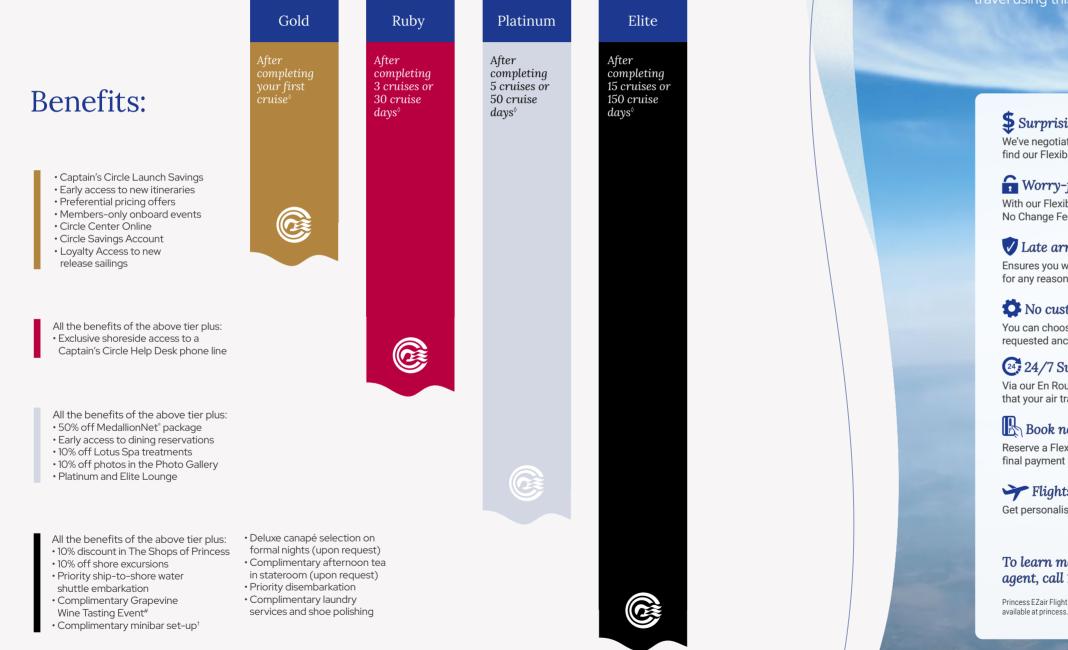

# Rewarding

your loyalty

Membership benefits of Princess Captain's Circle.

<sup>0</sup>Members are eligible for a higher tier level on the next cruise following completion of necessary cruises and/or cruise days. Land portion of land & sea holiday does not apply. Please visit: https://book.princess.com/captaincircle/ccTermsNCondition.page to review the full terms.

"Complimentary Grapevine Wine Tasting is one per cruise, per Elite member for guests permitted to consume alcohol as set out in the terms of the Passage Contract. Please visit https://www.princess.com/legal/passage\_contract/ to review the full terms. "Complimentary mini-bar setup is one-time only per stateroom for guests permitted to consume alcohol as set out in the terms of the Passage Contract.

Terms and conditions apply - see https://book.princess.com/captaincircle/membershipBenefits.page Captain's Circle offerings are subject to change.

Princess

EZAir®

Save time, save money and book your travel worry-free. Don't miss your chance to book your next cruise holiday and airfare early with Princess EZair<sup>®</sup>! Check out some of the great benefits to booking travel using this easy-to-use tool: