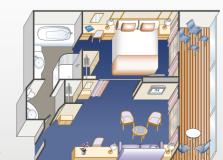

### Accommodation options

We have a wide range of accommodations from Interior, Oceanview, Balcony, Reserve Collection, Mini-Suites, Suites and Sky Suites. There are also inter-connecting rooms for families and friends. See pages 84-87 for details of our accommodation options.

### **Our finest accommodations – Suites**

Enhance your cruise with some of the most incredible accommodations at sea. With up to 92 square metres of space with large balconies and floor-to-ceiling glass doors, you'll travel the world in style and comfort when you reserve a Princess Suite or Princess Sky Suite on Discovery Princess®. Convenience, personalised service and superb dining to priority embarkation and disembarkation, plus a wealth of other amenities. Your every desire will be met with VIP touches, including priority dining and shore excursion reservations, exclusive lounge areas and so much more.