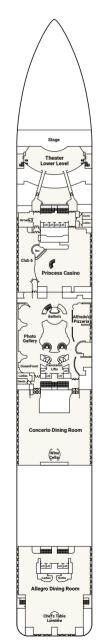

phin)
- RC Mid-forward (Lido, Marina), Mid-aft (Marina)
- BE Forward (Aloha, Baja, Caribe, Dolphin),
- BW Obstructed view Mid-forward, Mid-ship,

- IA Mid-ship (Riviera, Aloha, Baja, Caribe, Dolphin)

#### INTERIOR (CONT.)

- ID Aft (Riviera, Aloha, Baja, Caribe)
- E Forward (Riviera, Aloha, Baja, Caribe, Dolphin), Aft (Marina)
- Forward (Lido, Marina, Emerald)
- & Fully Accessible stateroom, roll-in shower only ★Ambulatory Accessible stateroom, accessible
- features may include grab bars and /or fold-down shower seats
- Will accommodate third and fourth person
- ▲ Will accommodate third person
- Will accommodate third and fourth person, fourth berth is rollaway bed
- \* Balcony door blocked when upper berth is in use
- ‡ Balcony access when in port only
- Connecting staterooms

Fiesta 6











Note: Deck plans are for illustration purposes only and are not to scale. Some areas of the ship are not accessible to wheelchairs and scooters. Distances shown are from the bow (forward) or stern (aft) to the nearest stateroom. Certain stateroom categories may vary in size and configuration by ship. Stateroom views are considered unobstructed unless noted otherwise. Obstructions do not include certain nautical items like handrails, dividers or ship hardware. For balcony staterooms, the view is determined from the perspective of the balcony railing. Balconies may have either solid steel or glass railings. Upper berth and bed ladder capacities are 113 kg. Staterooms that can accommodate rollaways have two lower berths and one upper berth, and the staterooms can accommodate a fourt