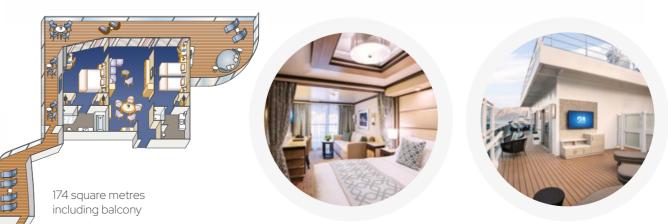

### **Our finest accommodations – Suites**

Enhance your cruise with some of the most incredible accommodations at sea. With up to 92 square metres of space with large balconies and floor-to-ceiling glass doors, you'll travel the world in style and comfort when you reserve a Princess Suite or Princess Sky Suite on Discovery Princess®. Convenience, personalised service and superb dining to priority embarkation and disembarkation, plus a wealth of other amenities. Your every desire will be met with VIP touches, including priority dining and shore excursion reservations, exclusive lounge areas and so much more.