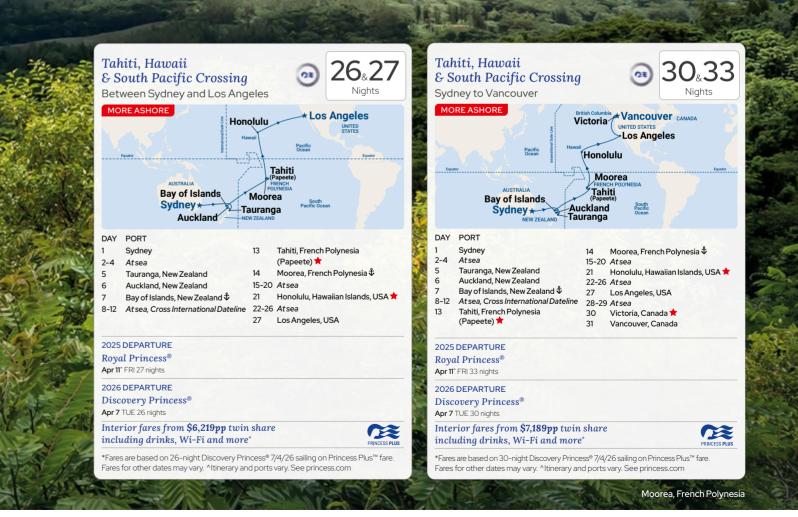

| Southern Australia Explorer<br>Between Perth and Sydney                                                                                                                                                  |       |
|----------------------------------------------------------------------------------------------------------------------------------------------------------------------------------------------------------|-------|
| MORE ASHORE<br>Perth<br>(Fremantile)<br>Albany<br>Adelaide<br>Margaret River<br>(Busselton)<br>Indian<br>Ocean<br>Tasman<br>Hobart                                                                       |       |
| DAY     PORT       1     Perth (Fremantle)     7       2     Margaret River (Busselton) ↓     9       3     Albany     10       4-5     Atsea       6     Adelaide       12     Sydney       6     Atsea |       |
| Crown Princess®<br>Oct 26" SAT                                                                                                                                                                           |       |
| 2025 DEPARTURES<br>Crown Princess®<br>Mar 19" WED Dec 10 WED                                                                                                                                             |       |
| 2026 DEPARTURE<br>Crown Princess®<br>Mar 21" SAT                                                                                                                                                         |       |
| Interior fares from \$2,949pp twin share including drinks, Wi-Fi and more*                                                                                                                               | IS IS |
| *Fares are based on Crown Princess® 10/12/25 sailing on Princess Plus™ fare.<br>Fares for other dates may vary. #Operates in reverse. Itinerary and ports vary. See princess.cc                          | m     |

"Fares are based on 10-night Crown Princess® 12/1/26 sailing on Princess Plus™ fare. Fares for other dates may vary. ^itinerary and ports vary. See princess.com

|                | <b>Ind Australia</b><br>ndtrip from Sydney                                                                                                                                                                                                                              |                                                                   | 28<br>Nights                                                                                                                                                                                                           |   |
|----------------|-------------------------------------------------------------------------------------------------------------------------------------------------------------------------------------------------------------------------------------------------------------------------|-------------------------------------------------------------------|------------------------------------------------------------------------------------------------------------------------------------------------------------------------------------------------------------------------|---|
| MO             | Exmouth Broc                                                                                                                                                                                                                                                            | arwin<br>ome<br>ustrali/<br>Adela                                 | side Sydney                                                                                                                                                                                                            |   |
| 2024           | PORT<br>Sydney<br>Atsea<br>Hobart<br>Atsea<br>Melbourne ★<br>Atsea<br>Adelaide<br>Atsea<br>Adelaide<br>Atsea<br>Adelaide<br>Atsea<br>Adelaide<br>Atsea<br>Abany<br>Margaret River (Busselton) ↓<br>Perth (Fremantle)<br>Exmouth ↓<br>Atsea<br>DEPARTURE<br>on Princess® | 17<br>18<br>19<br>20<br>21<br>22-24<br>25<br>26<br>27<br>28<br>29 | Broome<br>Yampi Sound Scenic Cruising<br>Kimberley Coast Scenic Cruising<br>Atsea<br>Darwin<br>Atsea<br>Port Douglas<br>(for the Great Barrier Reef) ↓<br>Willis Island Scenic Cruising<br>Brisbane<br>Atsea<br>Sydney |   |
|                | DEPARTURES<br>on Princess®<br>^ WED Nov 23" WED                                                                                                                                                                                                                         |                                                                   |                                                                                                                                                                                                                        |   |
| Crou<br>Mar 21 |                                                                                                                                                                                                                                                                         |                                                                   |                                                                                                                                                                                                                        |   |
| inclu          | rior fares from \$7,369pp twi<br>uding drinks, Wi-Fi and mor<br>are based on Crown Princess® 21/3/26                                                                                                                                                                    | e*                                                                | PRINCESS PLU                                                                                                                                                                                                           | s |
| Fares f        | or other dates may vary. Altinerary and rates in reverse. Itinerary and ports vary                                                                                                                                                                                      | ports var                                                         | y. See princess.com                                                                                                                                                                                                    |   |