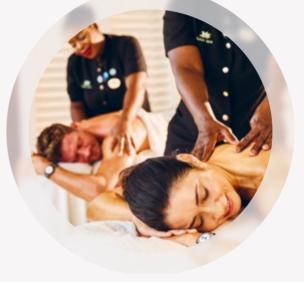

# Joyful rejuvenation

Take a moment for yourself with a massage or simply relax in tranquil spaces such as the Lotus Spa and The Sanctuary. It's easy to slip into a holiday state of mind when you have indulgences like these.

# The Sanctuary

This spacious, tranquil deck, for adults only, delivers sweeping sea views as our Serenity Stewards offer chilled face towels and a menu of refreshing drinks and spa cuisine. You may also head to a private cabana for an al fresco massage."