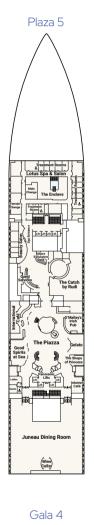

Marina, Emerald) BW Obstructed view Mid-forward, Mid-ship,

Mid-aft, Aft (Emerald)

06 Premium Forward (Sun)

#### INTERIOR

- IA Mid-ship (Riviera, Aloha, Baja, Caribe, Dolphin)
- IB Mid-forward, Mid-aft (Riviera, Aloha, Baja, Caribe, Dolphin), Mid-ship (Marina, Emerald)
- IC Mid-forward (Lido, Marina, Emerald), Mid-aft (Marina, Emerald)
- D Aft (Riviera, Aloha, Baja, Caribe)
- IE Forward (Riviera, Aloha, Baja, Caribe, Dolphin), Aft (Marina)
- IF Forward (Lido, Marina, Emerald)
- & Fully Accessible stateroom, roll-in shower only
- Will accommodate fourth or fifth person
- Will accommodate third and fourth person
- Will accommodate third person
- <sup>+</sup> Balcony door blocked when upper berth is in use
- ‡ Balcony access when in port only
- Connecting staterooms

#### Promenade 7







Aft

Panoramic



Note: Deck plans are for illustration purposes only and are not to scale. Some areas of the ship are not accessible to wheelchairs and scooters. Distances shown are from the bow (forward) or stern (aft) to the nearest stateroom. Certain stateroom categories may vary in size and configuration by ship. Stateroom views are considered unobstructed unless noted otherwise. Obstructions do not include certain nautical items like handrails, dividers or ship hardware. For balcony staterooms, the view is determined from the perspective of the balcony railing. Balconies may have either solid steel or glass railings. Upper berth and bed ladder capacities are 113 kg. Staterooms that can accommodate rollaways have two lower berths and one upper berth, and the staterooms can accommoda