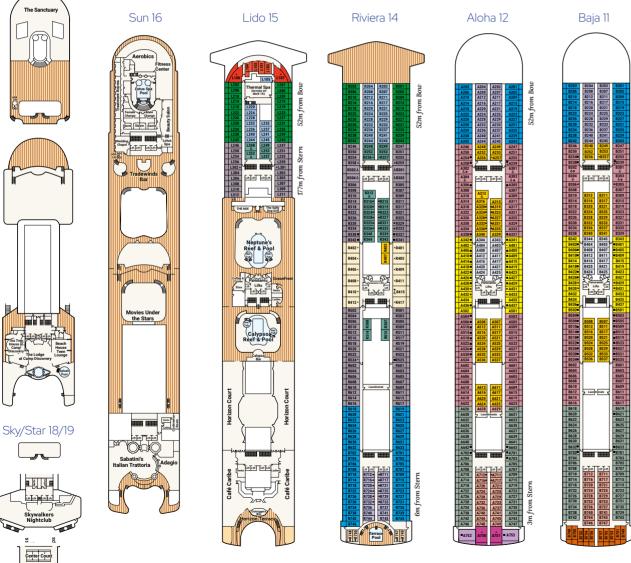

### Accommodation options

We have a wide range of accommodations from Interior, Oceanview, Balcony, Reserve Collection, Mini-Suites, Suites and Sky Suites. There are also inter-connecting rooms for families and friends. See pages 84-87 for details of our accommodation options.

### **Our finest accommodations – Suites**

Enhance your cruise with some of the most incredible accommodations at sea. With up to 92 square metres of space with large balconies and floor-to-ceiling glass doors, you'll travel the world in style and comfort when you reserve a Princess Suite or Princess Sky Suite on Discovery Princess®. Convenience, personalised service and superb dining to priority embarkation and disembarkation, plus a wealth of other amenities. Your every desire will be met with VIP touches, including priority dining and shore excursion reservations, exclusive lounge areas and so much more.

### Space for everyone

Fit up to four quests in all types of staterooms from interior to suites - and ask us about interconnected rooms. Travelling with five or more members? We recommend the Two Bedroom Family Suite option (available on select ships) that fits up to eight people with a spacious sitting room.