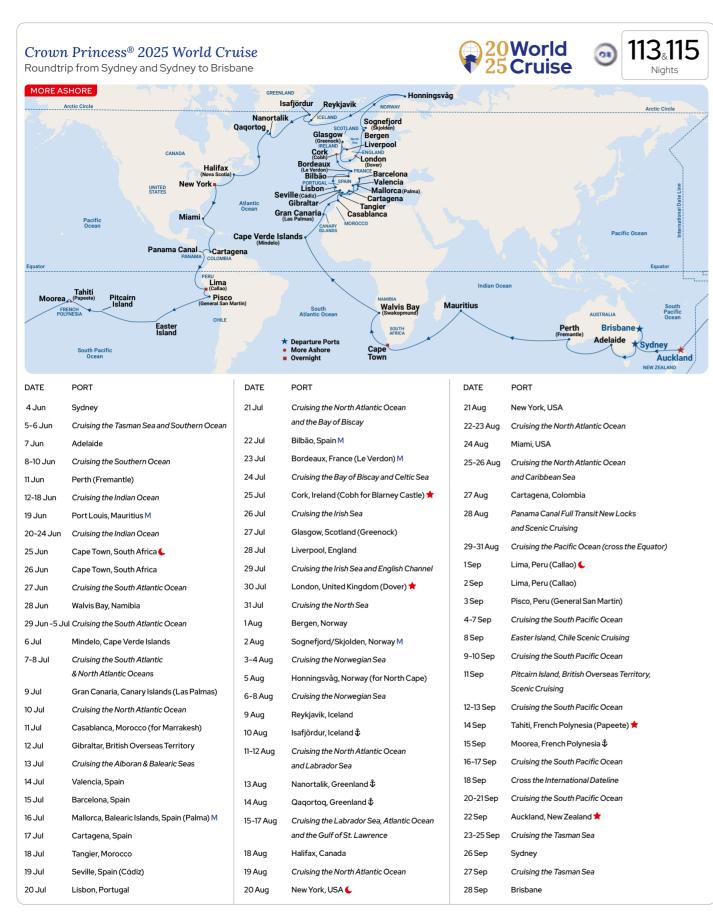

COMMENDED

### (2025 & 2026 World Cruises)

Explore the Gold Museum where thousands of Peru's most precious gold and pre-Inca jewellery is kept. Wander along Plaza Mayor, in the heart of the Historic Centre of Lima, an UNESCO World Heritage Site. Enjoy a magical overnight stay in Lima and witness the

Excursion Highlights

Pachamanca Ruins & Peruvian Prancing Horses

### (2025 & 2026 World Cruises)

**Excursion Highlights** Statue of Liberty & Ellis Island

<sup>©2020</sup> Discovery Communications, LLC. All Rights Reserved. Discovery, Animal Planet, Science Channel, Discovery Family, and their respective logos are trademarks of Discovery Communications, LLC. Deadliest Catch and related logos are trademarks of Discovery Communications, LLC, used under license. Licensed by FremantleMedia.



🖈 Full day and evening. 🌜 Full day and overnight. Where length in port is not indicated, port time may be half day or full day. For specific timings for each port, refer to the voyage itinerary on princess.com. Port times correct at time of publication and subject to change. M Maiden World Cruise call. 🕏 Access by ship's water shuttle, weather permitting \*Cruise itineraries and onboard offerings are not guaranteed.



|                          |                 |        |          | PRINCESS STANDARD |            |          | PRINCESS PLUS |            |          | PRINCESS PREMIER |                 |
|--------------------------|-----------------|--------|----------|-------------------|------------|----------|---------------|------------|----------|------------------|-----------------|