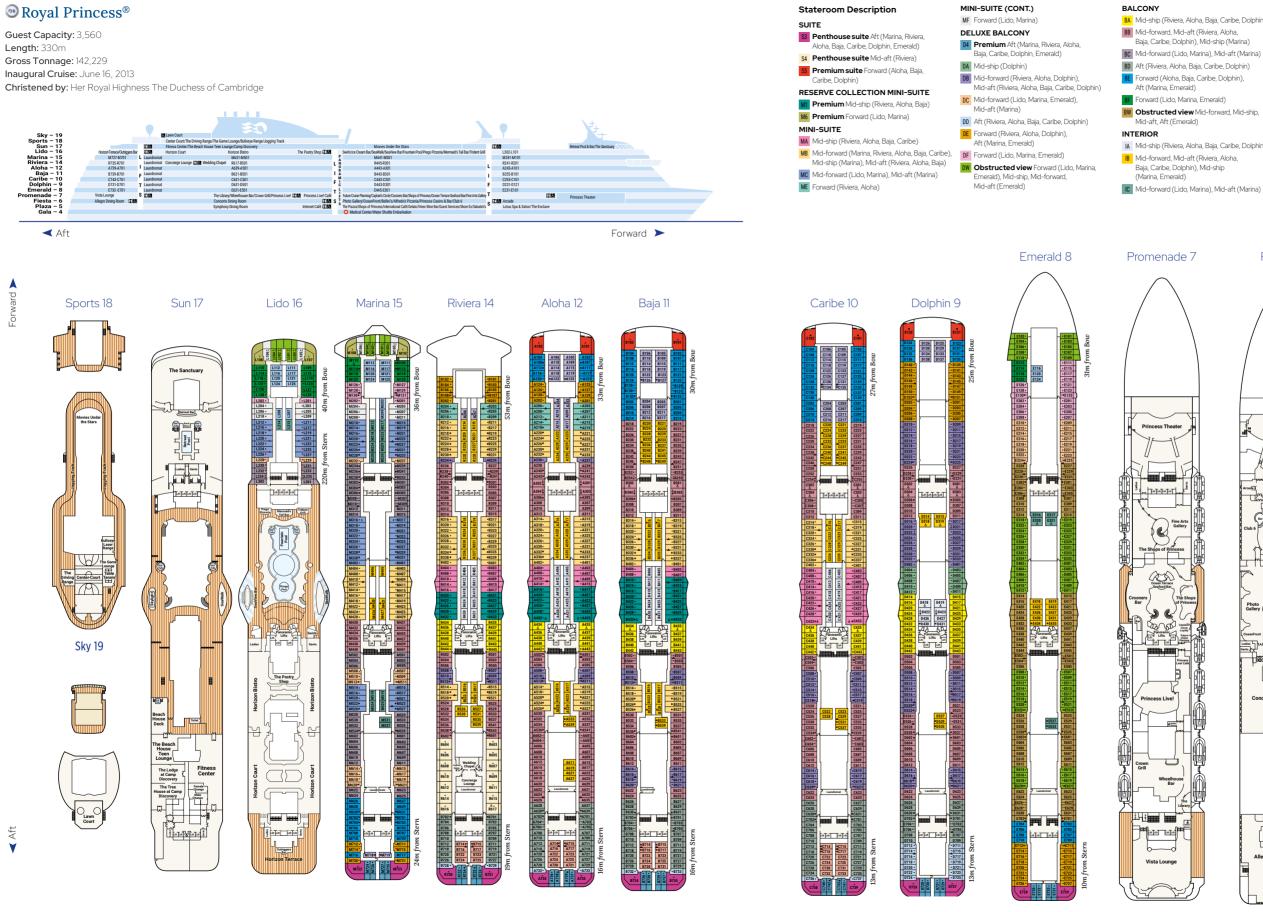

### Accommodation options

We have a wide range of accommodations from Interior, Oceanview, Balcony, Reserve Collection, Mini-Suites, Suites and Sky Suites. There are also inter-connecting rooms for families and friends. See pages 84-87 for details of our accommodation options.

### **Our finest accommodations – Suites**

Enhance your cruise with some of the most incredible accommodations at sea. With up to 92 square metres of space with large balconies and floor-to-ceiling glass doors, you'll travel the world in style and comfort when you reserve a Princess Suite or Princess Sky Suite on Discovery Princess®. Convenience, personalised service and superb dining to priority embarkation and disembarkation, plus a wealth of other amenities. Your every desire will be met with VIP touches, including priority dining and shore excursion reservations, exclusive lounge areas and so much more.