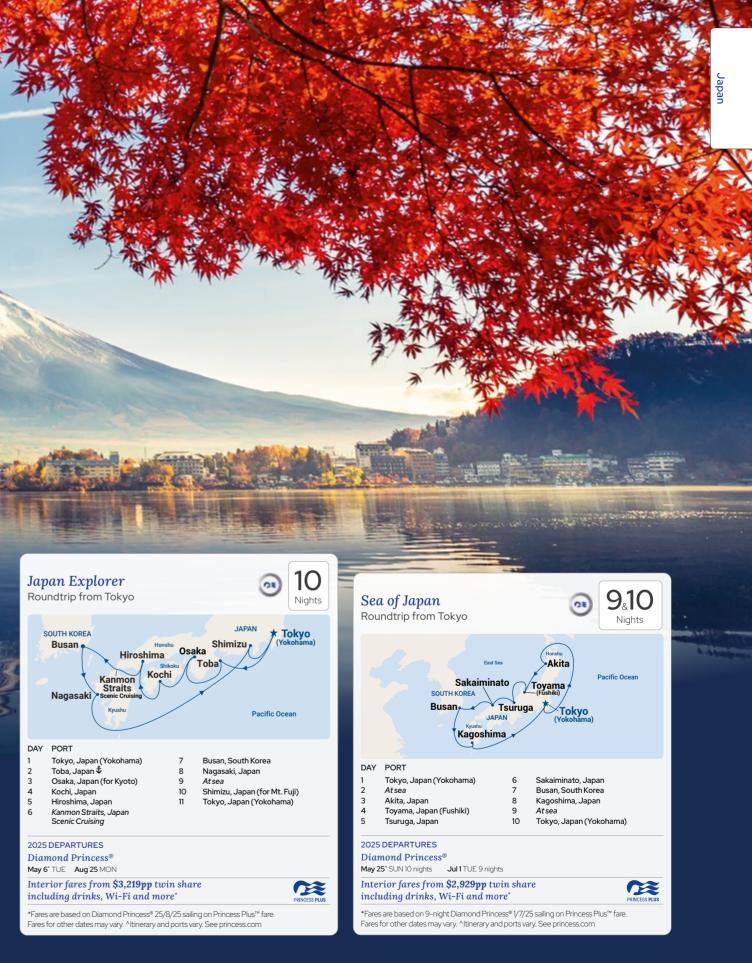

pan                                                 | <ul> <li>6-7 At sea</li> <li>8 Jeju, South Korea (Seogwipo)</li> <li>9 Kagoshima, Japan</li> <li>10 At sea</li> <li>11 Tokyo, Japan (Yokohama)</li> </ul> |  |
| 2025 DEPARTURES<br>Diamond Princess®<br>Jun 4 WED Jul 10 THU<br>Interior fares from \$3,159pp tr<br>including drinks, Wi-Fi and m |                                                                                                                                                           |  |
| *Fares are based on Diamond Princess® 10<br>Fares for other departures may vary.                                                  |                                                                                                                                                           |  |



+ Access by ship's water shuttle, weather permitting. \*Terms and conditions apply. See page 29 for full fare terms and conditions and pages 91-96 for the Passage Contract - both of which passengers are bound by. Cruise itineraries and onboard offerings are not guaranteed.

₩ PRINCESS 65



# Epic World Cruises

Discover the ports



Save time and money and book your airfare with Princess EZair? See page 21 and check out the great benefits at princess.com/ezair

Cartagena

(2025 & 2026 World Cruises) Cartagena is an ancient port. Concepcion Castle is home to a museum chronicling the long maritime history of the city and well worth a visit, so too is the Salzillo Museum.

## Casablanca

## Reykjavik

ice fields to thermal pools. The sophisticated technology.

# Lima

illuminated fountains