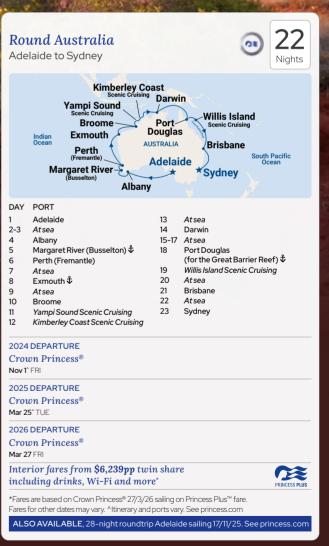

<br>Kimberley Coast Scenic Cruising<br>At sea<br>Darwin<br>5 At sea<br>Port Douglas<br>(for the Great Barrier Reef) &<br>Willis Island Scenic Cruising<br>At sea<br>Brisbane |
| Crou<br>Mar 17<br>2026<br>Crou<br>Mar 18<br>Inter<br>inclu<br>*Fares              | DEPARTURE<br>on Princess®<br>7º MON 28 nights<br>5 DEPARTURE<br>on Princess®<br>8 WED 29 nights<br>rior fares from \$7,889pp two<br>uding drinks, Wi-Fi and mon<br>sare based on 29-night Crown Princes<br>for other dates may vary. ^Itinerary and | <b>re*</b><br>s® 18/3/26                     | PRINCESS PLUS<br>6 sailing on Princess Plus™ fare.                                                                                                                                                                                                 |



| МС                                             | Vampi<br>Scenic C<br>Indian<br>Ocean<br>Per<br>(Frema | Geraldton      | Darwin     |                         |   |
|------------------------------------------------|-------------------------------------------------------|----------------|------------|-------------------------|---|
| DAY<br>1<br>2<br>3<br>4<br>5<br>6<br>7-9<br>10 | Cairns<br><i>At sea</i><br>Darwin ★                   | cenic Cruising |            |                         |   |
| Croi                                           | DEPARTURE<br>wn Princess<br>WED                       |                |            |                         |   |
| Croi                                           | DEPARTURE<br>wn Princess<br>O" SUN                    |                | May 3"