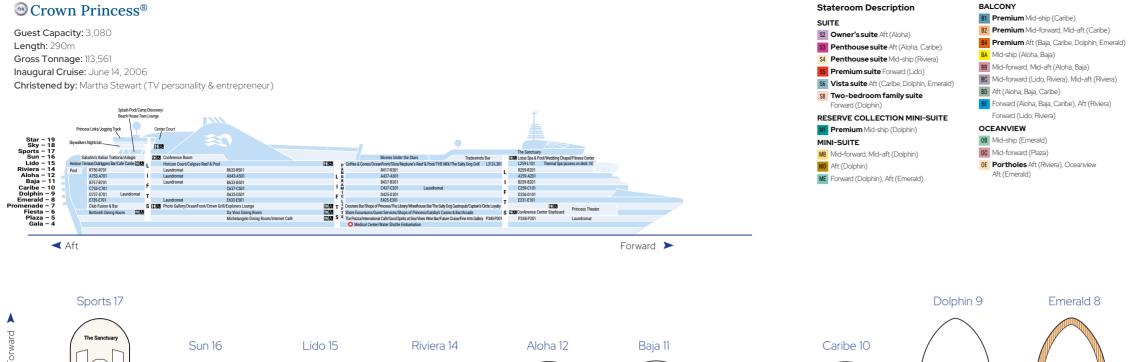

### Accommodation options

We have a wide range of accommodations from Interior, Oceanview, Balcony, Reserve Collection, Mini-Suites, Suites and Sky Suites. There are also inter-connecting rooms for families and friends. See pages 84-87 for details of our accommodation options.

### **Our finest accommodations – Suites**

Enhance your cruise with some of the most incredible accommodations at sea. With up to 92 square metres of space with large balconies and floor-to-ceiling glass doors, you'll travel the world in style and comfort when you reserve a Princess Suite or Princess Sky Suite on Discovery Princess®. Convenience, personalised service and superb dining to priority embarkation and disembarkation, plus a wealth of other amenities. Your every desire will be met with VIP touches, including priority dining and shore excursion reservations, exclusive lounge areas and so much more.

### Space for everyone

Fit up to four quests in all types of staterooms from interior to suites - and ask us about interconnected rooms. Travelling with five or more members? We recommend the Two Bedroom Family Suite option (available on select ships) that fits up to eight people with a spacious sitting room.