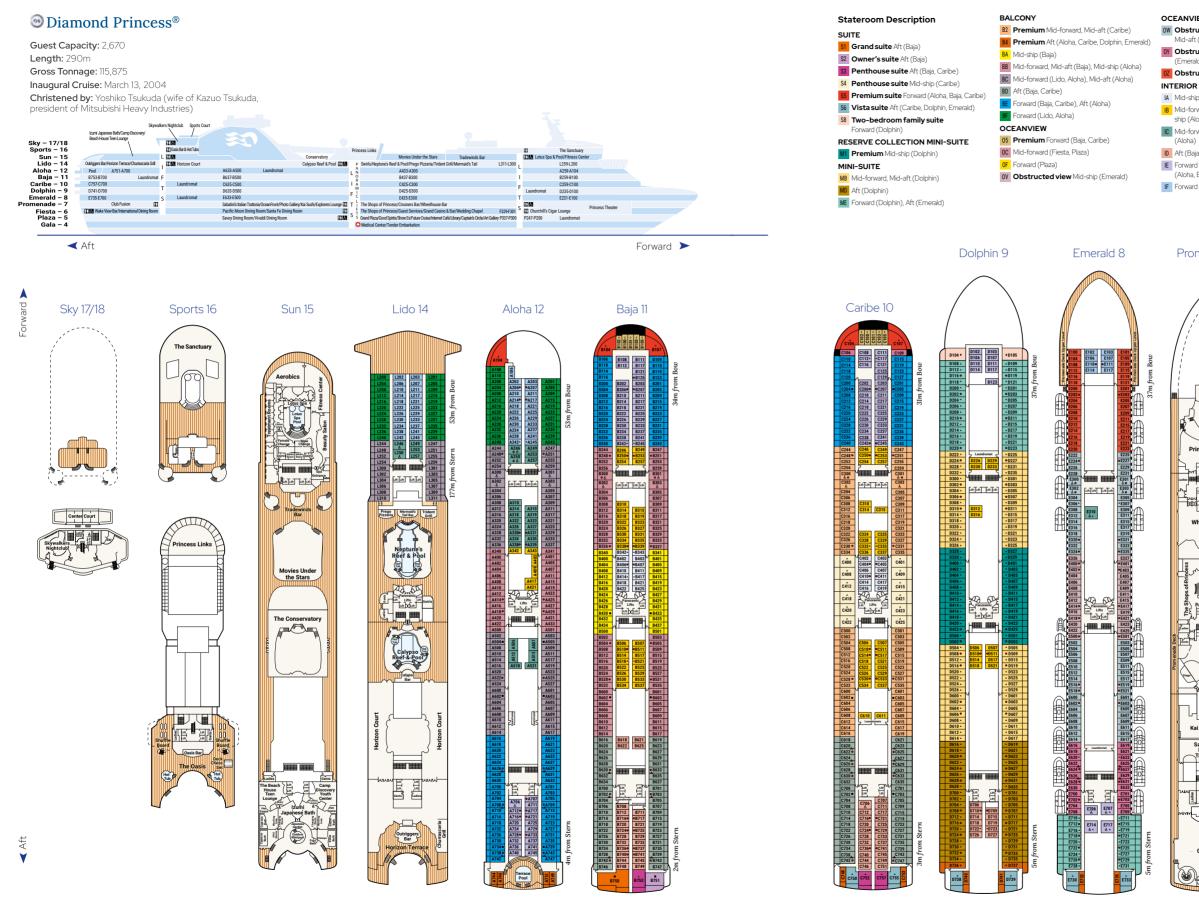

### Accommodation options

We have a wide range of accommodations from Interior, Oceanview, Balcony, Reserve Collection, Mini-Suites, Suites and Sky Suites. There are also inter-connecting rooms for families and friends. See pages 84-87 for details of our accommodation options.

### **Our finest accommodations – Suites**

Enhance your cruise with some of the most incredible accommodations at sea. With up to 92 square metres of space with large balconies and floor-to-ceiling glass doors, you'll travel the world in style and comfort when you reserve a Princess Suite or Princess Sky Suite on Discovery Princess®. Convenience, personalised service and superb dining to priority embarkation and disembarkation, plus a wealth of other amenities. Your every desire will be met with VIP touches, including priority dining and shore excursion reservations, exclusive lounge areas and so much more.