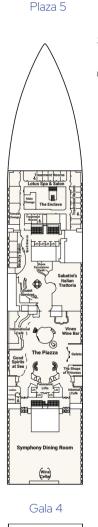

in)
- RC Mid-forward (Lido, Marina), Mid-aft (Marina)
- BE Forward (Aloha, Baja, Caribe, Dolphin),
- BW Obstructed view Mid-forward, Mid-ship,

- IA Mid-ship (Riviera, Aloha, Baja, Caribe, Dolphin)

#### INTERIOR (CONT.)

- ID Aft (Riviera, Aloha, Baja, Caribe)
- E Forward (Riviera, Aloha, Baja, Caribe, Dolphin), Aft (Marina)
- Forward (Lido, Marina, Emerald)
- & Fully Accessible stateroom, roll-in shower only ★Ambulatory Accessible stateroom, accessible
- features may include grab bars and /or fold-down shower seats
- Will accommodate third and fourth person
- ▲ Will accommodate third person
- Will accommodate third and fourth person, fourth berth is rollaway bed
- \* Balcony door blocked when upper berth is in use
- ‡ Balcony access when in port only
- Connecting staterooms

Fiesta 6











Note: Deck plans are for illustration purposes only and are not to scale. Some areas of the ship are not accessible to wheelchairs and scooters. Distances shown are from the bow (forward) or stern (aft) to the nearest stateroom. Certain stateroom categories may vary in size and configuration by ship. Stateroom views are considered unobstructed unless noted otherwise. Obstructions do not include certain nautical items like handrails, dividers or ship hardware. For balcony staterooms, the view is determined from the perspective of the balcony railing. Balconies may have either solid steel or glass railings. Upper berth and bed ladder capacities are 113 kg. Staterooms that can accommodate rollaways have two lower berths and one upper berth, and the staterooms can accommodate a fourth