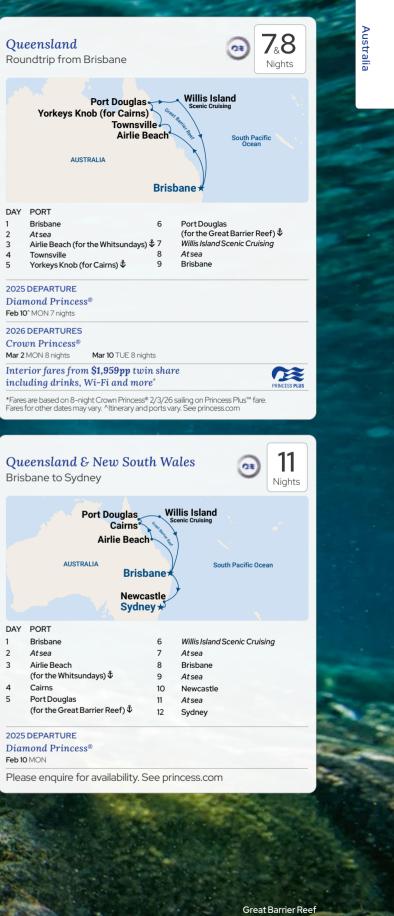

RE<br>Crown Princess®<br>Mar 21" SAT                                                                                                                                                         |       |
| Interior fares from \$2,949pp twin share including drinks, Wi-Fi and more*                                                                                                                               | IS IS |
| *Fares are based on Crown Princess® 10/12/25 sailing on Princess Plus™ fare.<br>Fares for other dates may vary. #Operates in reverse. Itinerary and ports vary. See princess.cc                          | m     |







"Fares are based on 10-night Crown Princess® 12/1/26 sailing on Princess Plus™ fare. Fares for other dates may vary. ^itinerary and ports vary. See princess.com









|                | <b>Ind Australia</b><br>ndtrip from Sydney                                                                                                                                                                                                                              |                                                                   | 28<br>Nights                                                                                                                                                                                                           |   |
|----------------|--------------------------------------------------------------------------------------------------------------------------------------------------------------------------------------------------------------