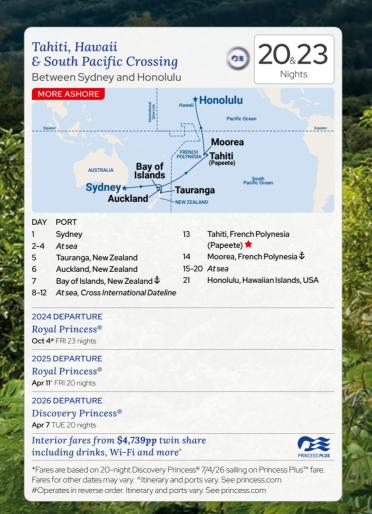

|                                          | <b>v Zealand</b><br>ndtrip from Adelaide                                                               | 2                                                            | 19&21<br>Nights                                                                                                                                                                                                  |
|------------------------------------------|--------------------------------------------------------------------------------------------------------|--------------------------------------------------------------|------------------------------------------------------------------------------------------------------------------------------------------------------------------------------------------------------------------|
| U                                        | RE ASHORE<br>Port AUSTRALIA<br>Incoln Addelaide<br>Melbourne<br>Island Phillip<br>Island               | Tasm:<br>Sea<br>Fiordland<br>National Par<br>Scenic Cruising | Wellington<br>ZEALAND Christchurch<br>(Lyttelton)                                                                                                                                                                |
|                                          |                                                                                                        | Scenic cruising                                              | ( · · · · · <b>-</b>                                                                                                                                                                                             |
| DAY                                      | PORT                                                                                                   | Scenic Gruising                                              |                                                                                                                                                                                                                  |
| DAY<br>1                                 | PORT<br>Adelaide                                                                                       | 14                                                           | Christchurch, New Zealand                                                                                                                                                                                        |
| 27.11                                    |                                                                                                        |                                                              |                                                                                                                                                                                                                  |
| 1                                        | Adelaide                                                                                               |                                                              | Christchurch, New Zealand                                                                                                                                                                                        |
| 1<br>2                                   | Adelaide<br>Kangaroo Island ∜                                                                          | 14<br>15                                                     | Christchurch, New Zealand<br>(Lyttelton)<br>Dunedin, New Zealand<br>(Port Chalmers)                                                                                                                              |
| 1<br>2<br>3<br>4                         | Adelaide<br>Kangaroo Island ∛<br>Port Lincoln                                                          | 14                                                           | Christchurch, New Zealand<br>(Lyttelton)<br>Dunedin, New Zealand<br>(Port Chalmers)<br>Fiordland National Park,                                                                                                  |
| 1<br>2<br>3<br>4<br>5                    | Adelaide<br>Kangaroo Island ∜<br>Port Lincoln<br>At sea                                                | 14<br>15<br>16                                               | Christchurch, New Zealand<br>(Lyttelton)<br>Dunedin, New Zealand<br>(Port Chalmers)<br>Fiordland National Park,<br>New Zealand Scenic Cruising                                                                   |
| 1<br>2<br>3<br>4<br>5<br>6-9             | Adelaide<br>Kangaroo Island ∜<br>Port Lincoln<br><i>At sea</i><br>Melbourne                            | 14<br>15<br>16<br>17-18                                      | Christchurch, New Zealand<br>(Lyttelton)<br>Dunedin, New Zealand<br>(Port Chalmers)<br>Fiordland National Park,<br>New Zealand Scenic Cruising<br>At sea                                                         |
| 1<br>2<br>3<br>4<br>5<br>6-9<br>10       | Adelaide<br>Kangaroo Island ∜<br>Port Lincoln<br>Atsea<br>Melbourne<br>Atsea                           | 14<br>15<br>16<br>17-18<br>19                                | Christchurch, New Zealand<br>(Lyttelton)<br>Dunedin, New Zealand<br>(Port Chalmers)<br>Fiordland National Park,<br>New Zealand Scenic Cruising<br>At sea<br>Melbourne                                            |
| 1<br>2<br>3                              | Adelaide<br>Kangaroo Island ↓<br>Port Lincoln<br>Atsea<br>Melbourne<br>Atsea<br>Auckland               | 14<br>15<br>16<br>17-18<br>19<br>20                          | Christchurch, New Zealand<br>(Lyttelton)<br>Dunedin, New Zealand<br>(Port Chalmers)<br><i>Fiordland National Park,</i><br><i>New Zealand Scenic Cruising</i><br><i>At sea</i><br>Melbourne<br>Phillip Island ★ ‡ |
| 1<br>2<br>3<br>4<br>5<br>6-9<br>10<br>11 | Adelaide<br>Kangaroo Island ↓<br>Port Lincoln<br>Atsea<br>Melbourne<br>Atsea<br>Auckland<br>Tauranga ★ | 14<br>15<br>16<br>17-18<br>19                                | Christchurch, New Zealand<br>(Lyttelton)<br>Dunedin, New Zealand<br>(Port Chalmers)<br>Fiordland National Park,<br>New Zealand Scenic Cruising<br>At sea<br>Melbourne                                            |

### 2024 DEPARTURES

Diamond Princess®

Oct 3" THU 19 nights Oct 22 TUE 21 nights Nov 12" TUE 21 nights

### Please enquire for availability. See princess.com

^Itinerary and ports vary. See princess.com

#Operates in reverse. Itinerary and ports vary. See princess.com