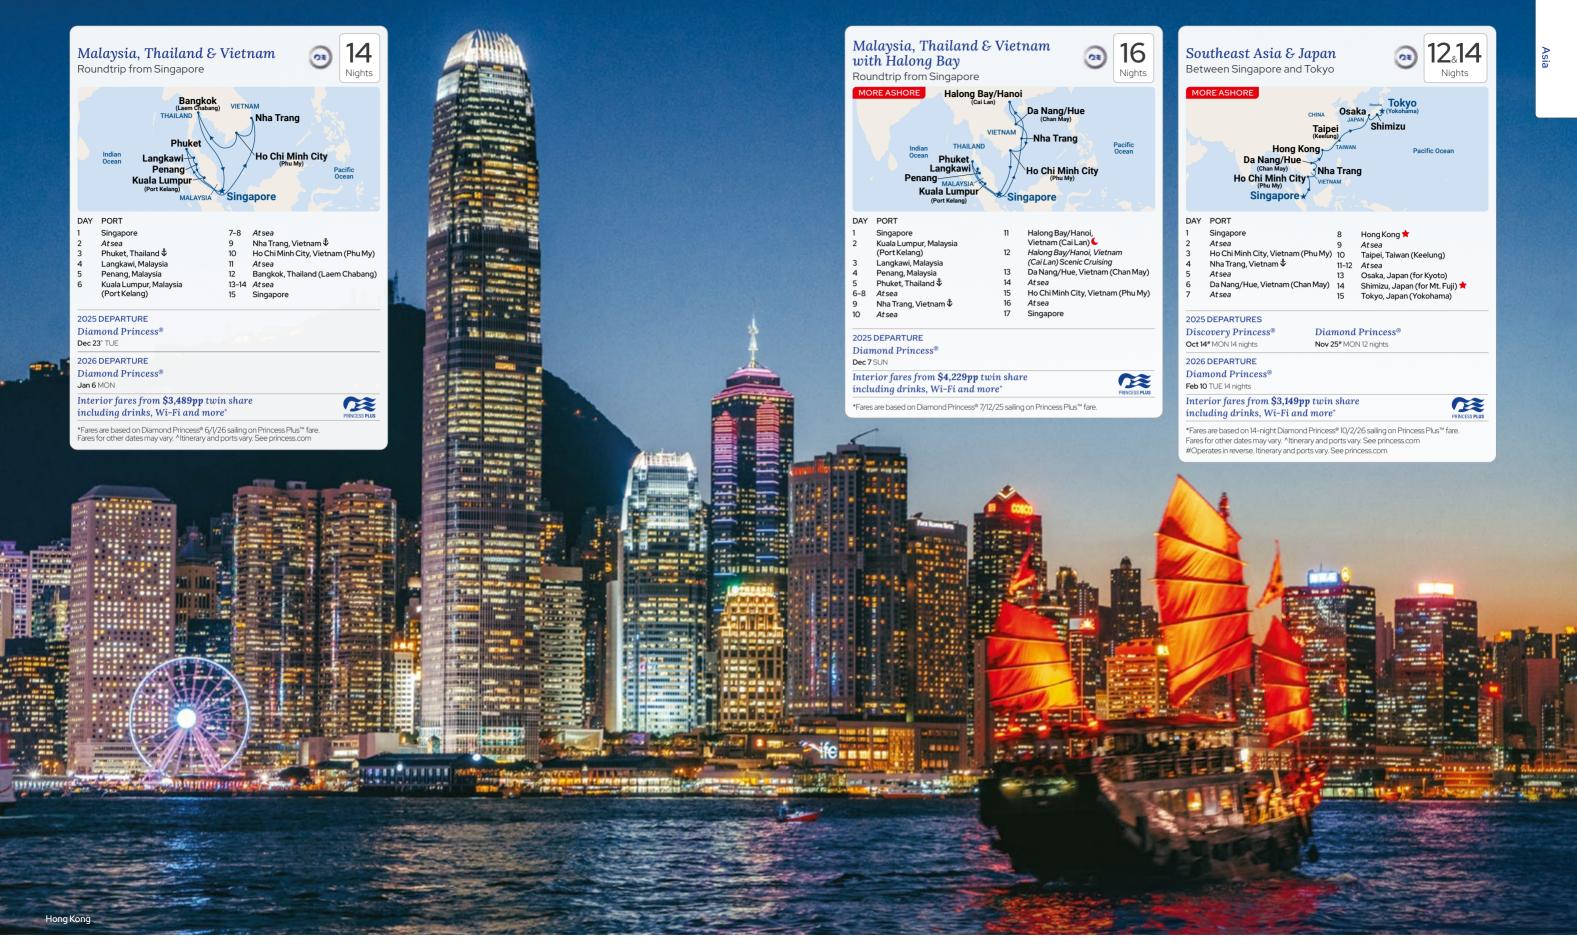

| 19                                           | Kagoshima, Japan                                               |
|        | Papua New Guinea 🕏           | 20                                           | Atsea                                                          |
| 7-12   | Atsea                        | 21                                           | Kobe, Japan                                                    |
|        | Manila, Philippines          | 22                                           | Shimizu, Japan (for Mt. Fuji) ★                                |
| 3<br>4 | Atsea                        | 22                                           | Shimiza, Sapan (Ior Michai)                                    |

Feb 21 FRI

Please enquire for availability. See princess.com





# Enchanting Japan

Discover the ports



Save time and money and book your airfare with Princess EZair? See page 21 and check out the great benefits at princess.com/ezair

Kyoto Japan

### Hitachinaka (for Nikko)

Hitachinaka is steeped in traditional

### Toyama

train into the Kurobe Gorge.

## Shimizu

### Okinawa

Shikinaen Gardens.

### Sakaiminato

delight visitors at every turn.

Charges apply for shore excursions.

history which shines in such sites as the oceanside Oarai Isosaki-jinja Shrine, and the Kasama Inari Shrine. Gaze upon the flowers at Kairakuen Gardens.

Excursion Highlights Historical Mito 'Tokugawa'

### Toyama welcomes you with dramatic scenery, colourful crafts and engaging local sites. Visit Nosaku where you can make your own sake or take the trolley

### Highli