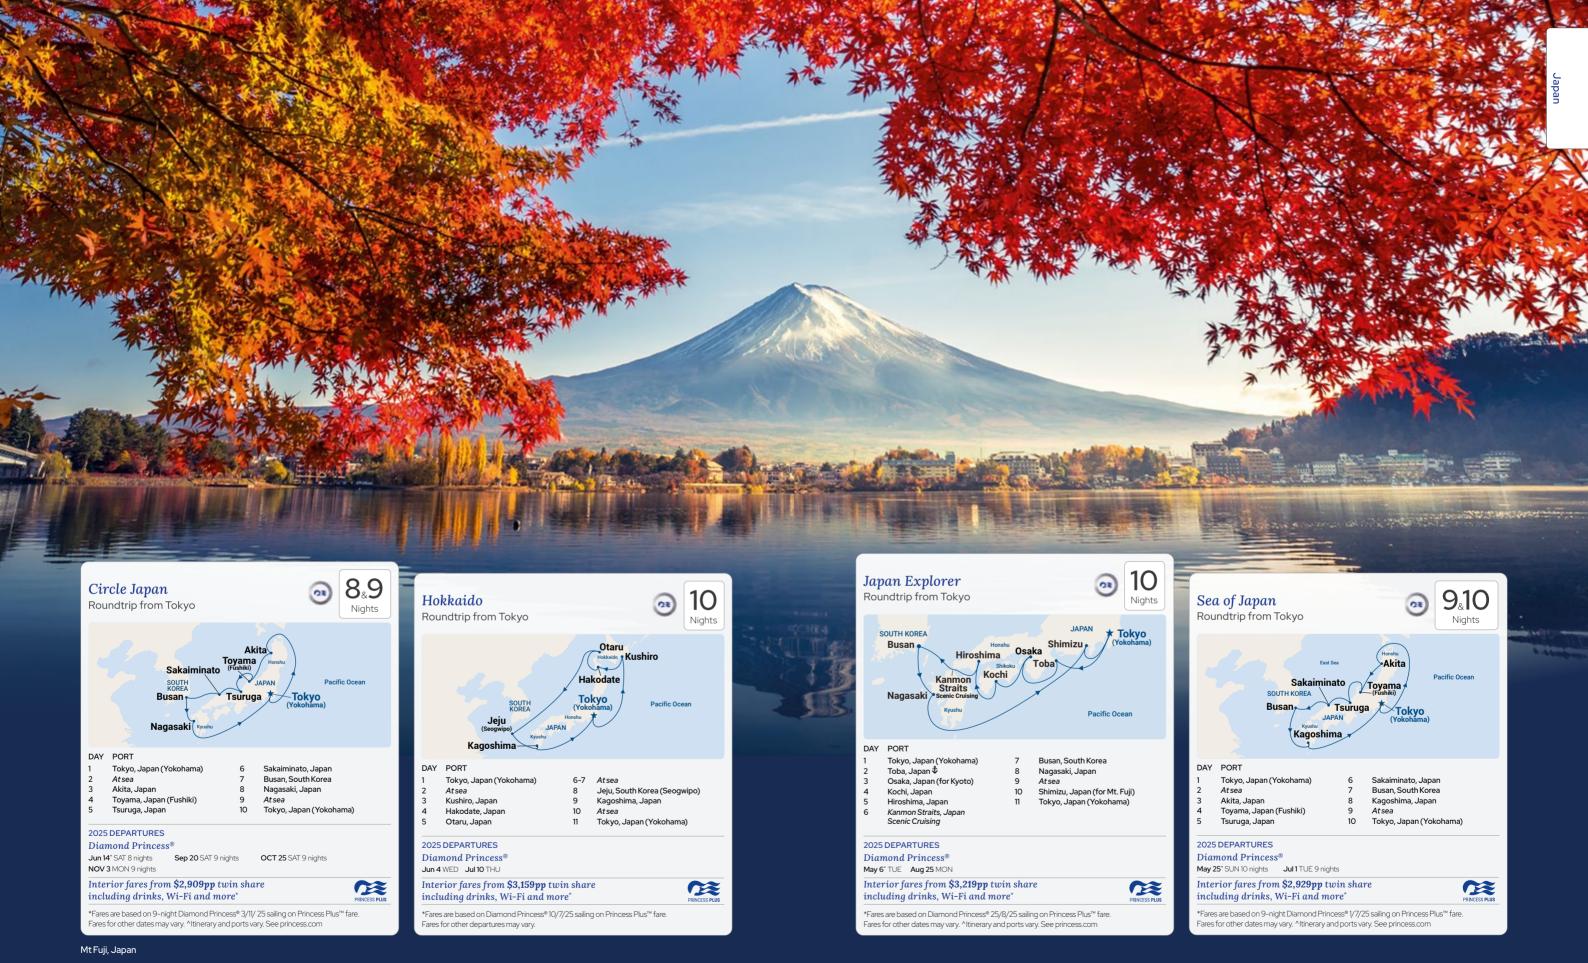

artial arts, karate is a fusion of Chinese kung fu and traditional island martial arts. Whilst in Okinawa visit the magnificent

### West of the city lies Izumo-taisha, one of the oldest and holiest shrines in Shinto. This area is dotted with burial mounds from Japan's Bronze Age. The town of Matsue boasts the celebrated "Black Castle". Also a common sight ashore are the Yōkai - approximately 100 bronze statues of supernatural characters that

# Excursion Highlights

Matsue Castle, Horikawa Boat Ride & Adachi Museum



+ Access by ship's water shuttle, weather permitting. \*Terms and conditions apply. See page 29 for full fare terms and conditions and pages 91-96 for the Passage Contract - both of which passengers are bound by. Cruise itineraries and onboard offerings are not guaranteed.



|                                                                                                                                                                        | rcle Japan<br>Indtrip from Tokyo                                                                              |                                                  |                                                                          | 8 <sub>&amp;</sub> 9<br>Nights | Hokkaid<br>Roundtrip f                                                     |
|------------------------------------------------------------------------------------------------------------------------------------------------------------------------|-------------------------------------------------------------------------------------------------------------