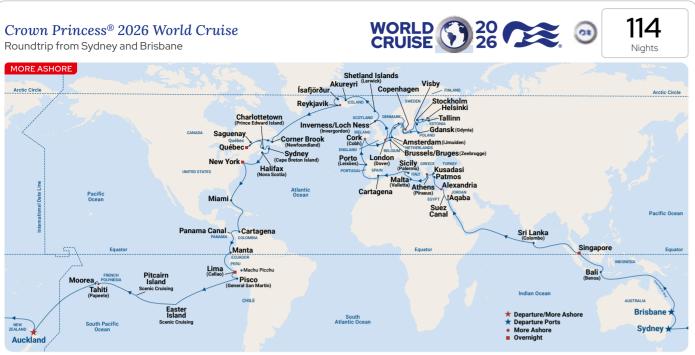

Fiordland National Park, New Zealand

isa/Mastercard 1.1%; AMEX/Diner's Club 2.75%; 1% PayPal). Carnival plc trading as Princess Cruises ABN 23 107 998 443.

\*Fares are based on Crown Princess® 2/2/26 sailing on Princess Plus™ fare. ^ Itinerary and ports vary. See princess. com. #Operates in reverse. Itinerary and ports vary. See princess.com

★ Full day and evening. Where length in port is not indicated, port time may be half day or full day. For specific timings in each port, refer to the cruise itinerary on princess.com. Port times correct at time of publication and subject to change. ♣ Access by ship's water shuttle, weather permitting. \*Terms and conditions apply. See page 29 for full fare terms and conditions and pages 91-96 for the Passage Contract - both of which passengers are bound by. Cruise itineraries and onboard offerings are not guaranteed.